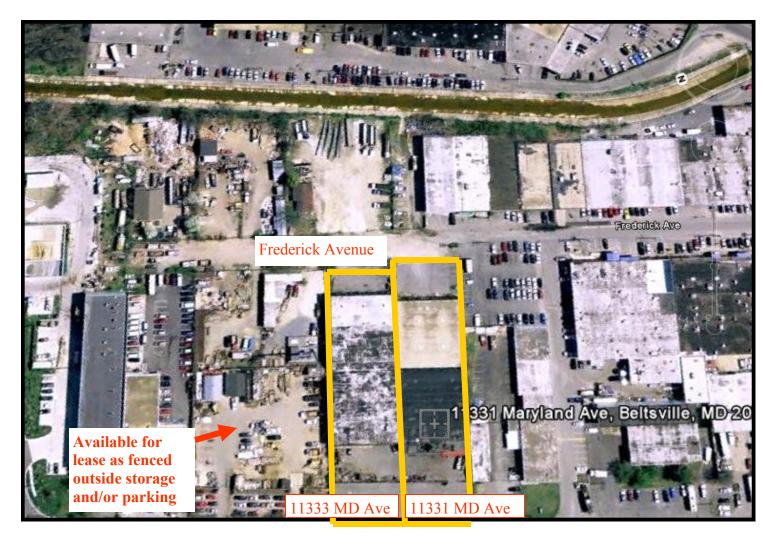

## SALE/LEASE: Warehouse / Office with Route One Exposure 11331 & 11333 Maryland Avenue, Beltsville, Maryland 20705

- 11331: 27,540sf +/- overall; 22,540 1<sup>st</sup> floor warehouse space; additionally 5000sf +/- mezzanine storage area; 820sf +/- office, 2 dock high loading, 2 drive-in loading, will divide.
- **11333**: 32,087sf +/- overall; 21,780sf +/- 1<sup>st</sup> floor warehouse includes 2300sf +/- office; additionally 8000sf +/- mezzanine warehouse area; plus 2300sf +/- 2<sup>nd</sup> floor office space with window line, 4 drive in loading, 4 dock high loading with 24' ceilings.
- \$5.50sf (NNN)
- Zoned I-2 (Heavy Industrial)