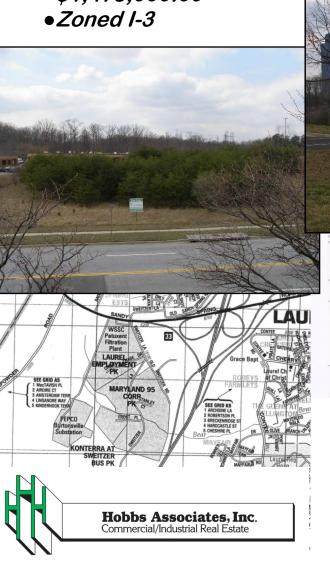

## FOR SALE Commercial Land ~ Ready to Build

## 14750 Sweitzer Lane Laurel, Maryland 20707

- 3.8025 Acres
- Great Location, Exit 33 off 95
- Ready to Build
- Publi90c water and Sewer Available at Street

•*\$1,475,000.00* 

For more information call: Ted Kroos 301-937-2188